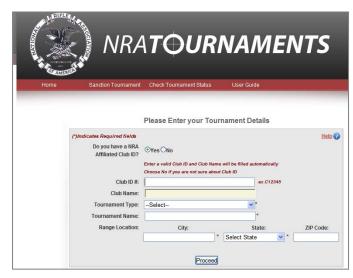

## **Sanction Tournament**

This is where you begin the entry of your tournament details. Fields marked with a red asterisk (\* ) are mandatory fields, you must enter data.

1. Use the table to guide you in entering field data.

| In this field                         | Do this                                                                                                                                         |
|---------------------------------------|-------------------------------------------------------------------------------------------------------------------------------------------------|
| Do you have an affiliated<br>Club ID? | Click in the YES or NO radio button<br>If Club ID is unknown, clicking NO<br>will not affect club status                                        |
| Club ID                               | Enter a valid club id (An ID will be<br>provided by the system if you answered<br>No to the question "Do you have an<br>NRA Affiliated Club ID? |
| Club Name                             | Entered by the system if you provide a<br>Club ID. Entered by you if the system<br>provides a Club ID                                           |
| Tournament Type                       | Click on the down arrow to the right of<br>the drop down list box to select a<br>tournament type                                                |
| Tournament Name                       | Provide a name for your tournament                                                                                                              |

| In this field                                 | Do this                                                                                                                                                                     |
|-----------------------------------------------|-----------------------------------------------------------------------------------------------------------------------------------------------------------------------------|
| Range Location                                | Type the city name,<br>Click on the down arrow to the right of<br>the drop down state box, to select a state,<br>Enter the Zip code                                         |
| No. of times tournament<br>would be occurring | Click on the down arrow to the right of<br>the drop down box, to select a value<br>This number determines how many<br>tournaments you wish to sanction for<br>a discipline. |

2. Click on the **Proceed** button to open the Tournament Dates and Match details entry form.

| Home            | Sanction Tournament Ch                                                                                                                                               | eck Tournament Status                | User Guide       |
|-----------------|----------------------------------------------------------------------------------------------------------------------------------------------------------------------|--------------------------------------|------------------|
| Tournament Info | Enter                                                                                                                                                                | Tournament Dates a                   | nd Match Details |
|                 | Please note:<br>1. Please enter Dates before<br>2. After selecting a Firearm v<br>3. Ouplicate Matches are not<br>4. Even if you add a duplicate<br>Tournament Dates | alue, you cannot change.<br>allowed. | Help 🕝           |
|                 | Match Details<br>Firearm Type:<br>IndooriOutdoor:<br>Select Discipline:                                                                                              | Select  Select  Add Match Canc       | v<br>el All      |