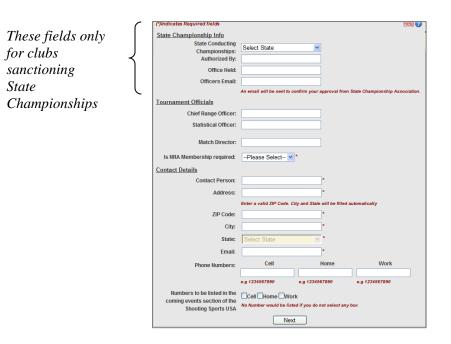

#### To entry officials and contact details

1. Use the table to guide you in entering field data.

| In this Section            | In this field                    | Do this                                                                       |
|----------------------------|----------------------------------|-------------------------------------------------------------------------------|
| State Championship<br>Info | State Conducting<br>Championship | Click on the down<br>arrow, and then select<br>from the drop down<br>list box |
|                            | Authorized by                    | Person's name                                                                 |
|                            | Office Held                      | Position                                                                      |
|                            | Officers Email                   | Email address of authorized officer                                           |

| In this Section      | In this field                                                 | Do this                                                                       |  |
|----------------------|---------------------------------------------------------------|-------------------------------------------------------------------------------|--|
| Tournament Officials | Supervisor                                                    | Enter a name                                                                  |  |
|                      | Match Director                                                | Enter a name                                                                  |  |
|                      | Chief Range Office<br>Statistical Officer<br>League Secretary | Enter a name in each<br>field as required by the<br>tournament type           |  |
|                      | Is NRA membership required?                                   | Click on the down<br>arrow, and then select<br>from the drop down<br>list box |  |
| Contact Details      | Contact Person                                                | Enter a name                                                                  |  |
|                      | Address                                                       | Street address                                                                |  |
|                      | Zip Code                                                      | Zip code                                                                      |  |
|                      | City—system entered<br>but can be changed                     | City name                                                                     |  |
|                      | State                                                         | System entered based<br>on Zip code                                           |  |

| In this Section | In this field                                          | Do this                                                                                                                |
|-----------------|--------------------------------------------------------|------------------------------------------------------------------------------------------------------------------------|
|                 | Email                                                  | Email address                                                                                                          |
|                 | Phone numbers                                          | Enter all that are<br>applicable using the<br>sample below to guide<br>you (no spaces or<br>dashes between<br>numbers) |
|                 | Phone number to be<br>listed in Shooting<br>Sports USA | Click in a check box                                                                                                   |